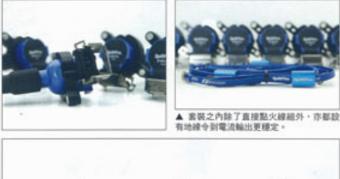

## D Spark Max 點火增壓器

為了性能加強而達到慳油效果,加強點火威力是最接有效,而D Spark Max就是可以將原本點火效能直接加強,令到原有火咀火花效 果增強,令到電油可以更加徹底燃燒,將電油效能完全發揮,尤其是 低轉扭力效果最為明顯。而且為了達到最直接的效果,特別設有專用 線組,利用線組接駁D Spark Max點火增壓器,而且為了更簡易接駁, 只需拔除原裝插頭,加裝上轉接插頭便可以將效能提升,針對安全性 在每個插頭之中亦都有固定的線,同時亦都有地線的效果。

▲ 增壓器設有開開裝置,萬一發現故障或斷

▲ D Spark Max需要配合不同車款線組才可令點火效能提升。