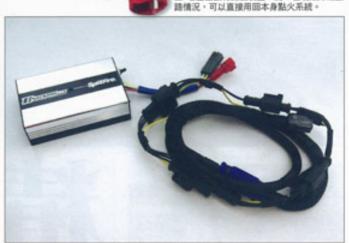

## D Spark Max 點火增壓器

為了性能加強而達到慳油效果,加強點火威力是最接有效,而D Spark Max就是可以將原本點火效能直接加強,令到原有火咀火花效 果增強,令到電油可以更加徹底燃燒,將電油效能完全發揮,尤其是 低轉扭力效果最為明顯。而且為了達到最直接的效果,特別設有專用 線組,利用線組接駁D Spark Max點火增壓器,而且為了更簡易接駁, 只需拔除原裝插頭,加裝上轉接插頭便可以將效能提升,針對安全性 在每個插頭之中亦都有固定的線,同時亦都有地線的效果。

▲ 增壓器設有開開裝置,萬一發現故障或斷

▲ D Spark Max需要配合不同車款線組才可令點火效能提升。