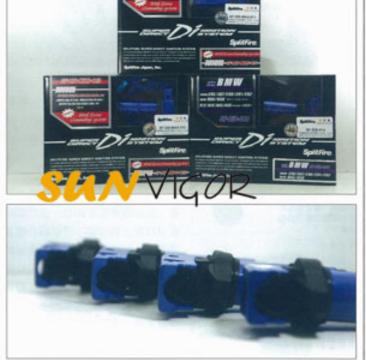

#### 本月最前線 FRONT VIEW

▼ BMW六氢缸数式是SplitFire Super Direct Di最新登場產品。

### Super Direct Di 強化點火系統

要令到引擎反應效果明顯有反應當然要從點火裝置著手,所以只 要令到點火維持高效率運作,就達到提高馬力及慳油的效果,但是大 多點火裝置都會有老化問題,尤其是目前很多汽車都已用上直接點火 裝置,直接點火裝置會因長期高溫運作令到性能日漸減弱,就算換上 新的點火裝置,都未能再發揮出原裝時的效果,所以SplitFire 推出的 Super Direct Di點火裝置不但可以將原裝直接點火器性能改善,更會 將原有的弱點改善,就例如BMW E36、E39(Z3)、E40(5系)等使用的 直接點火裝置,頂部設計在多次裝拆或受高溫之後會比較容易損壞, 而SplitFire產品不單強化點火線圈的效能,亦都將安裝的頂部與及整 個部份強化,令到更加耐用可靠,從而改善馬力扭力效率之餘,長壽 耐用亦都是其一大優點。

#### 適合車種:

Toyota 2AZ-FE, 2AZ-FXE, 1NZ-FE/FXE, 2NZ-FE, 1SZ/2SZ-FE
BMW E46, E87, E90, E91, E92, R55, R56, E36, E39, E40, E53

MINI

▲ 點火裝置可以與原廠直接對應,毋需作任何改裝。