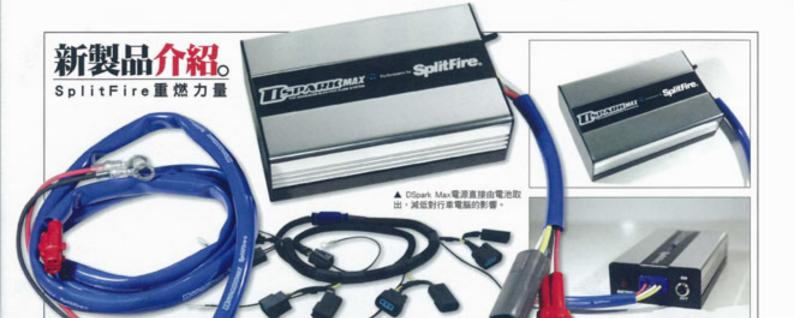

## D Spark Max 點火增壓器

為了性能加強而達到慳油效果,加強點火威力是最接有效,而D Spark Max就是可以將原本點火效能直接加強,令到原有火咀火花效 果增強,令到電油可以更加徹底燃燒,將電油效能完全發揮,尤其是 低轉扭力效果最為明顯。而且為了達到最直接的效果,特別設有專用 線組,利用線組接駁D Spark Max點火增壓器,而且為了更簡易接駁, 只需拔除原裝插頭,加裝上轉接插頭便可以將效能提升,針對安全性 在每個插頭之中亦都有固定的線,同時亦都有地線的效果。

▲ 增壓器設有開開裝置,萬一發現故障或斷

▲ D Spark Max需要配合不同車款線組才可令點火效能提升。