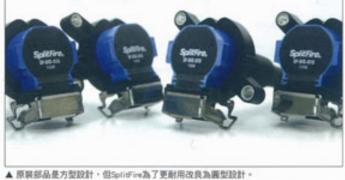

0倍的效果, 所以亦都可以感覺得到馬力與及扭力的改 善,另外這產品亦都有一個外加功能,就 是可以加上直流器,可以額外增加50%直 流效果,對於加裝多種電子產品的車輛有 更明顯效用,除此之外亦都可以加上負離 子空氣系統,這個勁量負離子靜化器可在 每1cc電路產生1百萬個離子,令到車箱的 空氣質素,尤其是長時間駕駛的人士更適 合,而且這兩個產品可以同時間「合體」 使用,安裝亦都簡單方便。



#### 本月最前線 FRONT VIEW

▼ BMW六氢缸数式是SplitFire Super Direct Di最新登場產品。

# **Get A Power**

6



### Super Direct Di 強化點火系統

要令到引擎反應效果明顯有反應當然要從點火裝置著手,所以只 要令到點火維持高效率運作,就達到提高馬力及慳油的效果,但是大 多點火裝置都會有老化問題,尤其是目前很多汽車都已用上直接點火 裝置,直接點火裝置會因長期高溫運作令到性能日漸減弱,就算換上 新的點火裝置,都未能再發揮出原裝時的效果,所以SplitFire 推出的 Super Direct Di點火裝置不但可以將原裝直接點火器性能改善,更會 將原有的弱點改善,就例如BMW E36、E39(Z3)、E40(5系)等使用的 直接點火裝置,頂部設計在多次裝拆或受高溫之後會比較容易損壞, 而SplitFire產品不單強化點火線圈的效能,亦都將安裝的頂部與及整 個部份強化,令到更加耐用可靠,從而改善馬力扭力效率之餘,長壽 耐用亦都是其一大優點。

#### 適合車種:

Toyota 2AZ-FE, 2AZ-FXE, 1NZ-FE/FXE, 2NZ-FE, 1SZ/2SZ-FE
BMW E46, E87, E90, E91, E92, R55, R56, E36, E39, E40, E53

MINI







▲ 點火裝置可以與原廠直接對應,毋需作任何改裝。



## D Spark Max 點火增壓器

為了性能加強而達到慳油效果,加強點火威力是最接有效,而D Spark Max就是可以將原本點火效能直接加強,令到原有火咀火花效 果增強,令到電油可以更加徹底燃燒,將電油效能完全發揮,尤其是 低轉扭力效果最為明顯。而且為了達到最直接的效果,特別設有專用 線組,利用線組接駁D Spark Max點火增壓器,而且為了更簡易接駁, 只需拔除原裝插頭,加裝上轉接插頭便可以將效能提升,針對安全性 在每個插頭之中亦都有固定的線,同時亦都有地線的效果。

#### 適合車種:

(部份車種 Part of Car Model only)

- Toyota Altezza GXE10, Chaster Mark II, Cresta, Verossa, Mark II Blit
- Audi A4, TT
- VW Golf V, Jetta 2.0, Beetle Turbo
- Honda Civic FD1, EP3, Stream RN1, RN6/7, Fit GE8, Freed GB3, S2000 AP1, Integra DC5, Odyssey RB1, Stepwan RF3/7







▲ 增壓器設有開開裝置,萬一發現故障或斷

▲ D Spark Max需要配合不同車款線組才可令點火效能提升。