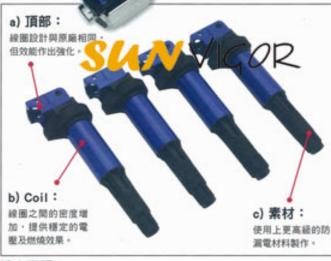

### Super Direct Di 強化點火系統

要令到引擎反應效果明顯有反應當然要從點火裝置著手,所以只 要令到點火維持高效率運作,就達到提高馬力及慳油的效果,但是大 多點火裝置都會有老化問題,尤其是目前很多汽車都已用上直接點火 裝置,直接點火裝置會因長期高溫運作令到性能日漸減弱,就算換上 新的點火裝置,都未能再發揮出原裝時的效果,所以SplitFire 推出的 Super Direct Di點火裝置不但可以將原裝直接點火器性能改善,更會 將原有的弱點改善,就例如BMW E36、E39(Z3)、E40(5系)等使用的 直接點火裝置,頂部設計在多次裝拆或受高溫之後會比較容易損壞, 而SplitFire產品不單強化點火線圈的效能,亦都將安裝的頂部與及整 個部份強化,令到更加耐用可靠,從而改善馬力扭力效率之餘,長壽 耐用亦都是其一大優點。

#### 適合車種:

Toyota 2AZ-FE, 2AZ-FXE, 1NZ-FE/FXE, 2NZ-FE, 1SZ/2SZ-FE
BMW E46, E87, E90, E91, E92, R55, R56, E36, E39, E40, E53

MINI

▲ 點火裝置可以與原廠直接對應,毋需作任何改裝。