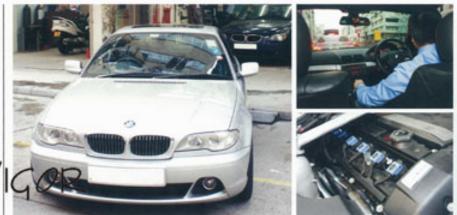

#### 後期BMW E46 330CI

BMW E46的原裝點火系裝置很容易出現老化問題,繼而影響其性能。直接更换上 SplitFire Super Direct Di之後,發動引擎比之前更易,而且明顯覺得油門反應比原裝品 更直接,高速行車轉數爬升更順暢。

### 前期BMW E46 330

前期款式330已有十年車齡,原裝的點火裝置都已經出現老化,很多時都會出現難著 車的現象,中高轉加速的時候,引擎表現未如理想,同時原裝點火裝置亦出現龜裂爆 閒。更换上Super Direct Di及新火咀之後,以上的問題完全得到解決,性能如同新車一 樣精幹。