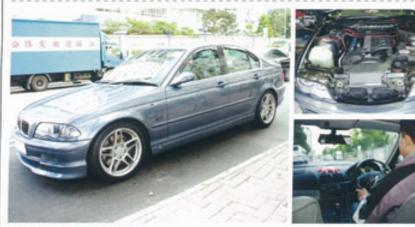

### 前期BMW E46 330

前期款式330已有十年車齡,原裝的點火裝置都已經出現老化,很多時都會出現難著 車的現象,中高轉加速的時候,引擎表現未如理想,同時原裝點火裝置亦出現龜裂爆 閒。更换上Super Direct Di及新火咀之後,以上的問題完全得到解決,性能如同新車一 樣精幹。

#### 後期BMW E46 330CI

BMW E46的原裝點火系裝置很容易出現老化問題,繼而影響其性能。直接更换上 SplitFire Super Direct Di之後,發動引擎比之前更易,而且明顯覺得油門反應比原裝品 更直接,高速行車轉數爬升更順暢。