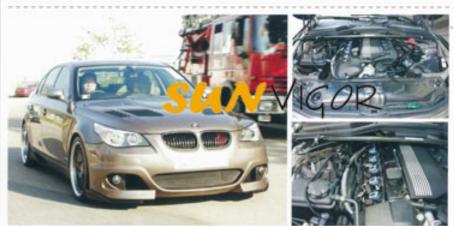

#### BMW 5系E60 5201

■ 此台BMW 5系 E60 5201是為了提昇引擎點火性能而更換上SplitFire Super Direct Di點 火裝置。更換後引擎的低扭輪出力不但比原裝更猛及原動力增強,同時公路行走如進行 Kick Down,引擎爆發力更狂,輸出表現令人滿意。