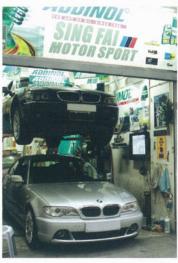

## 測試車輛:

■ BMW E46的原裝點火系統裝置很容易 出現老化問題,繼而影響其性能。直接 更換上SplitFire Super Direct Di及D Spark Max之後,發動引擎比之前更易,而且明 顯覺得油門反應比原裝品更直接,高速 行車轉數攀升更順暢。