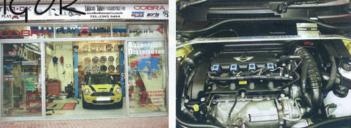

#### 測試車輛:Mini Cooper S

經改裝引擎後性能更強

■ 此台Mini Cooper S是Turbo設定,原廠本身已經配用上電子點火系統裝置,車主特別為它追加了SplitFire的D Spark Max電子點火增強器及Super Direct Di強化點火系統,油門反應明顯變得更強,而且Turbo介入時反應明顯,沒有遲滯的問題產生。