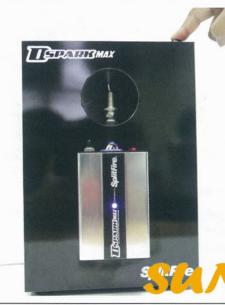

### SplitFire D Spark Max

#### 電子點火增強器 (對應新舊車輛)

現今流行的汽車大部分都採用電子點 火系統,電子點火系統本身已有著準確的 點火時序及效率,但很多時汽車的電流輸 出不穩定,往往都會影響到引擎的工作狀 況。而SplitFire D Spark Max是一件可將直 流電倍大的產品,可讓點火功率提升,令 電流及電壓更穩定,直接加強引擎燃爆效 果/食引擎運動更精神,無論是新車或舊 車都適合某要使用。

#### D Spark Max特點

- 比原裝電子點火系統有更高的輸出電 壓,燃燒效能提升的同時,更可令性能 及油耗更佳。
- ② 由於D Spark Max電源是從電池直接提取,即使開啟D Spark Max之後,由於 Input的電壓及電流不變,只是Output電 壓提升,絕不會影響原裝行車電腦訊號,安裝後不會出現任何電腦訊號問題。
- ③ D Spark Max的主體設有斷路開/關,即使 車輛電子系統出現故障,D Spark Max亦 會馬上跳到原廠設定,不會影響任何電 子系統。
- ④ D Spark Max主體及線組用上耐熱物料製 作,可抵受引擎高熱。