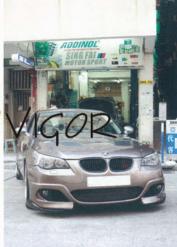

#### 測試車輛: BMW 5系E60 520i

■ 此台BMW 5系 E40 520i是為了提昇引擎 點火性能而更换上SplitFire Super Direct Di 點火裝置及D Spark Max電子點火增強器。 更换後,引擎的低扭輸出力不但比原裝更 猛,同時公路行走如進行Kick Down,引擎 爆發力更狂,輸出表現令人滿意。