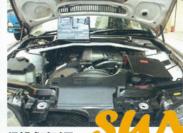

#### 測試車輛: BMW 5系E60 520i

■ 此台BMW 5系 E40 520i是為了提昇引擎 點火性能而更换上SplitFire Super Direct Di 點火裝置及D Spark Max電子點火增強器。 更换後,引擎的低扭輸出力不但比原裝更 猛,同時公路行走如進行Kick Down,引擎 爆發力更狂,輸出表現令人滿意。