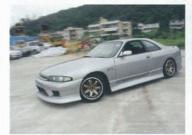

#### 測試車輛:Skyline R33 GT-S

■ 此台Skyline R33 GT-S的RB25DET引擎,本身已有基本的改裝設定,車主表示:「引擎系統方面换上前置Inter-cooler,排氣系統已著手改裝及追加了Boost Controller,但依然覺得引擎在高轉時輸出力較弱,直至為引擎追加了SplitFire的D Spark Max電子點火增強器及Super Direct Di強化點火系統後,引擎的油門反應變得敏銳及直接,Turbo介入時高轉輸出力比以往更猛,而且引擎本身不尋常的「打炮」聲已經改善了,同時耗油量亦明顯降低。」