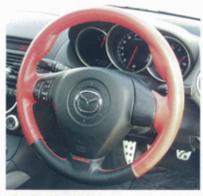

## 真皮軚環套

■ 為了提高車廂跑味,AutoExe更為Mazda 6設 計了一個紅或黑色的真皮軟環套,可直接對應 原裝軟環安裝使用,可加強握手軟威,提高駕 駛樂證。