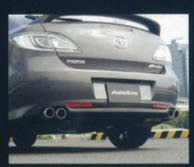

## **AutoExe Body Kit Aero 1**

■ Aero 1的頭泵把與中網連成一體化,延續超低風阻的飛行式設計,兩側入風口有如展翅的側翼,能提升引擎及煞車碟的散熱效能,加上前泵把下裙能產生更佳的下壓力,能使新Mazda 6在高速行駛時有著高性能釋車的駕駛樂繼。

## **AutoExe Body Kit Aero 2**

■ 頭泵把與中網設計一體化,革新時代創意之 餘,新設計能提升引擎及迫力碟的散熱效能,加 上前泵把下裙能產生更佳的下壓力,絕對是功 能與外形同時兼備的產品,外觀以獨創的(Two Tone)方法設計,令頭泵把具有一體化的性能又 同時擁有層次威。