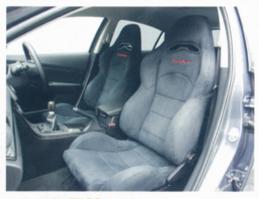

### AutoExe桶椅

■ 具有良好的承托力及包裹性能的AutoExe桶椅,它以黑色 慶皮物料製作,內設乘坐威出眾的海綿,可穩固地承托駕駛 者,同時座椅以低重心設計,絕對可提供一個安全既舒適的 環境給予駕駛者,更可令車廂增添一份跑味。