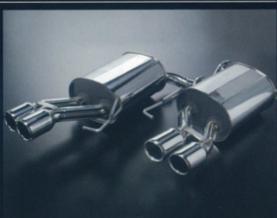

### 雙出燕子喉

■ 全不銹鋼物料製作的AuroExe雙出燕子喉 更換後可降低排氣的阻力、喉管直徑擴大, 加大排氣流量、令排氣效率更順暢,而且加 速時更會產生出低頻震動的效果。

## 四出不銹網排氣喉

■ 以震撼的雙出排氣口形式設計的四出雙 鼓不銹鋼AutoExe排氣喉・安裝後可直接提 高引擎扭力・對於中高轉速都有著顯著的提 升・同時有著震振的高頻排氣聲浪。