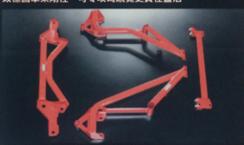

### 碳纖真皮波的

■ 手駅十足的AutoExe碳纖真皮波的,除了設有透氣真皮皮 革製作外,更設有碳纖裝飾,令車廂跑味加強。

AutoExe廠方特別為Mazda 6 (GH-03)車系推出了一系列車 架強化部件,針對車架弱點作出補強!分別推出頭頂Bar、 Room Bar、車底頭陣Bar、尾搭頂X型Bar、車底六點式底架 及左右車陣強化Bar。底架以剛性十足的銅鐵管所製成,有 效穩固車架剛性,可令攻彎感覺更實在靈活。

■ 剛性十分強勁的頭頂Bar,用上環結合鋼鐵製成,可為車架 作剛性補強,直接提高轉向的指各性能,提高拐彎操控。

# 頭、尾頂Bar套装

■ 可更鞏固底擔部件的AutoExe頭底架拉桿・用 ■ 可令車架更紮實就是加裝此套AutoExe頭、尾頂Bar套

■ 此套是AutoExe專為Mazda 6特別推出 的頭尾波子拉桿,可因應個人喜好而設 定最理想的Camber角度。