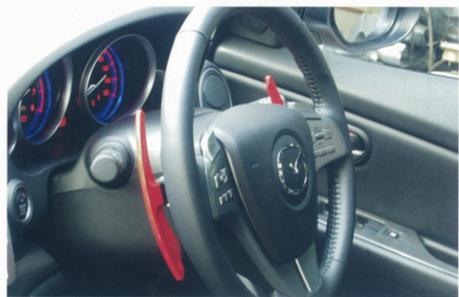

# 跑車化換檔板

■ 本身的原裝軟盤轉檔桿是以塑膠製作,AutoExe為了加強 其質威,特別以輕質鋁合金製作了一套極具跑車化的換檔 板,以軟盤弧位及人體學設計,好讓駕駛者可以雙手緊握 軟盤的同時更可用彈指方式快速轉檔。