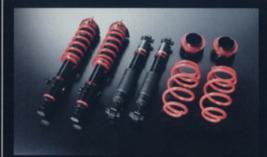

# AutoExe高性能絞牙避震機

■ 採用乘坐感與耐久度同樣出色的複合筒式設計,實現了 車身高度與減震抗傾的高精密調節,而針對吸震筒初段與未 段的不同衰減力,微調功能更有效地把車身搖擺性控制,所 以其避震機有著十二段軟硬調較,針對個人化操控以及不同 地區路面作出適當的調節,令操控性能更加如虎添翼。

# Low Down彈弓

■ AutoExe廠方根據低重心處理與車身穩定為重點, 加強彈弓運動性能為主,比原裝車身高度可下調30mm 左右。由分段強化的圈數比率而製成,不損原裝避震 機的特性,亦能加強彈弓的回彈速度,在舒適性及運 動性兩者之間取得平衡及提升操控性能的效果。