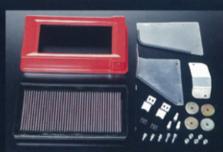

# AutoExe高流量風隔Kit

■ 直接對應原裝風箱安裝使用的AutoExe高流量風 隔Kit,配用K&N三層式製作風隔,額外設有導風鎌 板,有良好的隔塵及吸風作用,可直接令油門反應 加強。