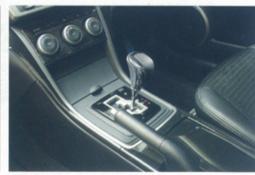

# 跑車化換檔板

■ 本身的原裝軟盤轉檔桿是以塑膠製作,AutoExe為了加強 其質威,特別以輕質鋁合金製作了一套極具跑車化的換檔 板,以軟盤弧位及人體學設計,好讓駕駛者可以雙手緊握 軟盤的同時更可用彈指方式快速轉檔。

### 碳纖真皮波的

■ 手駅十足的AutoExe碳纖真皮波的,除了設有透氣真皮皮 革製作外,更設有碳纖裝飾,令車廂跑味加強。

AutoExe廠方特別為Mazda 6 (GH-03)車系推出了一系列車 架強化部件,針對車架弱點作出補強!分別推出頭頂Bar、 Room Bar、車底頭陣Bar、尾搭頂X型Bar、車底六點式底架 及左右車陣強化Bar。底架以剛性十足的銅鐵管所製成,有 效穩固車架剛性,可令攻彎感覺更實在靈活。