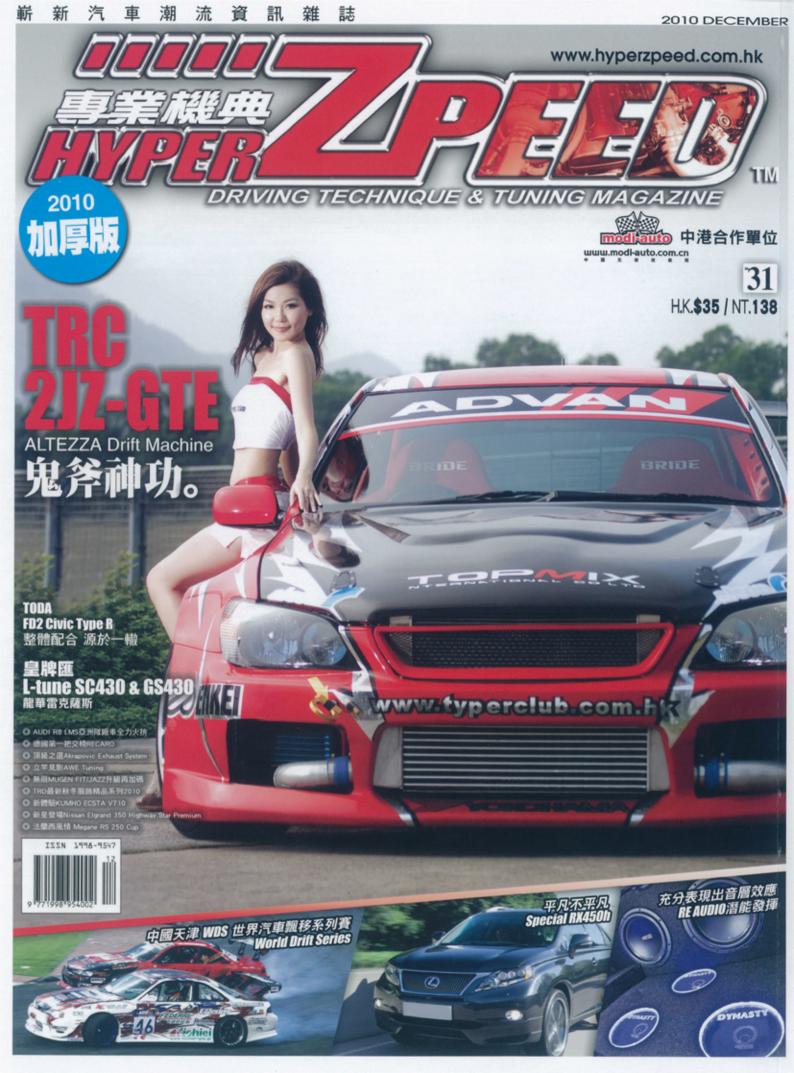

## **AutoExe Body Kit Aero 1**

■ Aero 1的頭泵把與中網連成一體化,延續超低風阻的飛行式設計,兩側入風口有如展翅的側翼,能提升引擎及煞車碟的散熱效能,加上前泵把下裙能產生更佳的下壓力,能使新Mazda 6在高速行駛時有著高性能釋車的駕駛樂繼。

### Mazda改裝專家AutoExe

日本AutoExe是一家自資的改裝商,是MAZDASPEED以外唯一可以取得廠方新車數據及詳細資料的改裝商,因此可以精確地掌握車款的不足之處作出補強。此外AutoExe對零件的製作質素要求甚高,經獨家設計後,便著手找日本國內最知名的改裝公司代為OEM製作,以保持供予MAZDA汽車使用的部件具備最高效能和視覺質感。