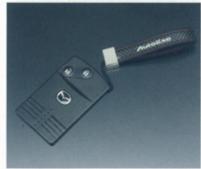

操控性能的效果。



# AutoExe高流量風隔Kit

■ 直接對應原裝風箱安裝使用的AutoExe高流量風 隔Kit,配用K&N三層式製作風隔,額外設有導風鎌 板,有良好的隔塵及吸風作用,可直接令油門反應 加強。





# AutoExe風箱

■ 裝上AutoExe風箱後,可把吸氣導風管因彎曲產生的反抗風阻除去,加入新設計的直流 導風管,從而由前頭緩衝區所導入的生風,以直壓方式進入引擎。而碳纖物料製成的風箱 能完全隔斷引擎產生的熱力及亂流,內裡設有國錐型的高流量風隔,有效加大吸風流量及 面積,使吸風能力達至低阻力及高壓導入的效果。





### 頭尾防傾桿(蝦蘇)

■ AutoExe頭尾防傾桿,用上鋼鐵管製成的平衡桿,以中空設計,具有出眾的韌性,能使懸掛系統保持最佳平衡性入學,加強抓著力。



### **Room Bar**

■ AutoExe除了在車架底盤及塔頂位置先後作出補強外, 更為Mazda6的車廂追加了一條Room Bar,加裝在車陣位 置,提高車架的抗扭能力,直接加強車架剛性80%。







## 真皮軚環套

■ 為了提高車廂跑味,AutoExe更為Mazda 6設 計了一個紅或黑色的真皮軟環套,可直接對應 原裝軟環安裝使用,可加強握手軟威,提高駕 駛樂證。



### AutoExe桶椅

■ 具有良好的承托力及包裹性能的AutoExe桶椅,它以黑色 慶皮物料製作,內設乘坐威出眾的海綿,可穩固地承托駕駛 者,同時座椅以低重心設計,絕對可提供一個安全既舒適的 環境給予駕駛者,更可令車廂增添一份跑味。



# 跑車化換檔板

■ 本身的原裝軟盤轉檔桿是以塑膠製作,AutoExe為了加強 其質威,特別以輕質鋁合金製作了一套極具跑車化的換檔 板,以軟盤弧位及人體學設計,好讓駕駛者可以雙手緊握 軟盤的同時更可用彈指方式快速轉檔。



## AutoExe匙扣

■ AutoExe的匙扣可直接安放在Mazda 6的 KeyLess及車匙上,可作美化及點綴用途。



### 碳纖真皮波的

■ 手駅十足的AutoExe碳纖真皮波的,除了設有透氣真皮皮 革製作外,更設有碳纖裝飾,令車廂跑味加強。

AutoExe廠方特別為Mazda 6 (GH-03)車系推出了一系列車 架強化部件,針對車架弱點作出補強!分別推出頭頂Bar、 Room Bar、車底頭陣Bar、尾搭頂X型Bar、車底六點式底架 及左右車陣強化Bar。底架以剛性十足的銅鐵管所製成,有 效穩固車架剛性,可令攻彎感覺更實在靈活。





■ 剛性十分強勁的頭頂Bar,用上環結合鋼鐵製成,可為車架 作剛性補強,直接提高轉向的指各性能,提高拐彎操控。





# 頭、尾頂Bar套装

■ 可更鞏固底擔部件的AutoExe頭底架拉桿・用 ■ 可令車架更紮實就是加裝此套AutoExe頭、尾頂Bar套



■ 此套是AutoExe專為Mazda 6特別推出 的頭尾波子拉桿,可因應個人喜好而設 定最理想的Camber角度。