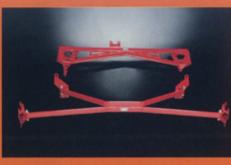

### 碳纖真皮波的

■ 手駅十足的AutoExe碳纖真皮波的,除了設有透氣真皮皮 革製作外,更設有碳纖裝飾,令車廂跑味加強。

AutoExe廠方特別為Mazda 6 (GH-03)車系推出了一系列車 架強化部件,針對車架弱點作出補強!分別推出頭頂Bar、 Room Bar、車底頭陣Bar、尾搭頂X型Bar、車底六點式底架 及左右車陣強化Bar。底架以剛性十足的銅鐵管所製成,有 效穩固車架剛性,可令攻彎感覺更實在靈活。

■ 剛性十分強勁的頭頂Bar,用上環結合鋼鐵製成,可為車架 作剛性補強,直接提高轉向的指各性能,提高拐彎操控。

# 頭、尾頂Bar套装

■ 可更鞏固底擔部件的AutoExe頭底架拉桿・用 ■ 可令車架更紮實就是加裝此套AutoExe頭、尾頂Bar套

■ 此套是AutoExe專為Mazda 6特別推出 的頭尾波子拉桿,可因應個人喜好而設 定最理想的Camber角度。