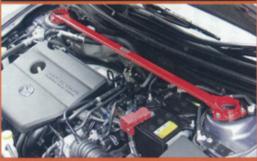

### **Room Bar**

■ AutoExe除了在車架底盤及塔頂位置先後作出補強外, 更為Mazda6的車廂追加了一條Room Bar,加裝在車陣位 置,提高車架的抗扭能力,直接加強車架剛性80%。

■ 剛性十分強勁的頭頂Bar,用上環結合鋼鐵製成,可為車架 作剛性補強,直接提高轉向的指各性能,提高拐彎操控。