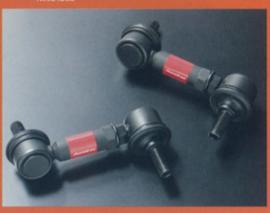

套

■ 為了提高車廂跑味,AutoExe更為Mazda 6設 計了一個紅或黑色的真皮軟環套,可直接對應 原裝軟環安裝使用,可加強握手軟威,提高駕 駛樂證。



### AutoExe桶椅

■ 具有良好的承托力及包裹性能的AutoExe桶椅,它以黑色 慶皮物料製作,內設乘坐威出眾的海綿,可穩固地承托駕駛 者,同時座椅以低重心設計,絕對可提供一個安全既舒適的 環境給予駕駛者,更可令車廂增添一份跑味。



# 跑車化換檔板

■ 本身的原裝軟盤轉檔桿是以塑膠製作,AutoExe為了加強 其質威,特別以輕質鋁合金製作了一套極具跑車化的換檔 板,以軟盤弧位及人體學設計,好讓駕駛者可以雙手緊握 軟盤的同時更可用彈指方式快速轉檔。



## AutoExe匙扣

■ AutoExe的匙扣可直接安放在Mazda 6的 KeyLess及車匙上,可作美化及點綴用途。



### 碳纖真皮波的

■ 手駅十足的AutoExe碳纖真皮波的,除了設有透氣真皮皮 革製作外,更設有碳纖裝飾,令車廂跑味加強。

AutoExe廠方特別為Mazda 6 (GH-03)車系推出了一系列車 架強化部件,針對車架弱點作出補強!分別推出頭頂Bar、 Room Bar、車底頭陣Bar、尾搭頂X型Bar、車底六點式底架 及左右車陣強化Bar。底架以剛性十足的銅鐵管所製成,有 效穩固車架剛性,可令攻彎感覺更實在靈活。





■ 剛性十分強勁的頭頂Bar,用上環結合鋼鐵製成,可為車架 作剛性補強,直接提高轉向的指各性能,提高拐彎操控。





# 頭、尾頂Bar套装

■ 可更鞏固底擔部件的AutoExe頭底架拉桿・用 ■ 可令車架更紮實就是加裝此套AutoExe頭、尾頂Bar套



■ 此套是AutoExe專為Mazda 6特別推出 的頭尾波子拉桿,可因應個人喜好而設 定最理想的Camber角度。