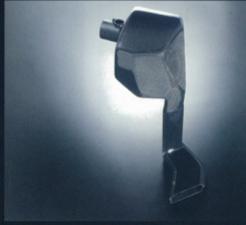

,比原裝的橡 膠喉管更有效減少因老化及熱力所導致的膨脹反應,可 令煞車反應更直接有信心。

## 四出不銹網排氣喉

■ 以震撼的雙出排氣口形式設計的四出雙 鼓不銹鋼AutoExe排氣喉・安裝後可直接提 高引擎扭力・對於中高轉速都有著顯著的提 升・同時有著震振的高頻排氣聲浪。





# 0~400度迫力皮

■ 採用適合於街道上使用的非石棉混合纖維製成,有效抑制煞車皮產生的碳粉,初期煞車表現強勁,是追求制動力與器著力量的煞車皮,直接對應原裝煞車卡鉗安裝使用。





# AutoExe高性能絞牙避震機

■ 採用乘坐感與耐久度同樣出色的複合筒式設計,實現了 車身高度與減震抗傾的高精密調節,而針對吸震筒初段與未 段的不同衰減力,微調功能更有效地把車身搖擺性控制,所 以其避震機有著十二段軟硬調較,針對個人化操控以及不同 地區路面作出適當的調節,令操控性能更加如虎添翼。



# Low Down彈弓

■ AutoExe廠方根據低重心處理與車身穩定為重點, 加強彈弓運動性能為主,比原裝車身高度可下調30mm 左右。由分段強化的圈數比率而製成,不損原裝避震 機的特性,亦能加強彈弓的回彈速度,在舒適性及運 動性兩者之間取得平衡及提升操控性能的效果。



# AutoExe高流量風隔Kit

■ 直接對應原裝風箱安裝使用的AutoExe高流量風 隔Kit,配用K&N三層式製作風隔,額外設有導風鎌 板,有良好的隔塵及吸風作用,可直接令油門反應 加強。





# AutoExe風箱

■ 裝上AutoExe風箱後,可把吸氣導風管因彎曲產生的反抗風阻除去,加入新設計的直流 導風管,從而由前頭緩衝區所導入的生風,以直壓方式進入引擎。而碳纖物料製成的風箱 能完全隔斷引擎產生的熱力及亂流,內裡設有國錐型的高流量風隔,有效加大吸風流量及 面積,使吸風能力達至低阻力及高壓導入的效果。





### 頭尾防傾桿(蝦蘇)

■ AutoExe頭尾防傾桿,用上鋼鐵管製成的平衡桿,以中空設計,具有出眾的韌性,能使懸掛系統保持最佳平衡性入學,加強抓著力。



### **Room Bar**

■ AutoExe除了在車架底盤及塔頂位置先後作出補強外, 更為Mazda6的車廂追加了一條Room Bar,加裝在車陣位 置,提高車架的抗扭能力,直接加強車架剛性80%。







## 真皮軚環套

■ 為了提高車廂跑味,AutoExe更為Mazda 6設 計了一個紅或黑色的真皮軟環套,可直接對應 原裝軟環安裝使用,可加強握手軟威,提高駕 駛樂證。



### AutoExe桶椅

■ 具有良好的承托力及包裹性能的AutoExe桶椅,它以黑色 慶皮物料製作,內設乘坐威出眾的海綿,可穩固地承托駕駛 者,同時座椅以低重心設計,絕對可提供一個安全既舒適的 環境給予駕駛者,更可令車廂增添一份跑味。



# 跑車化換檔板

■ 本身的原裝軟盤轉檔桿是以塑膠製作,AutoExe為了加強 其質威,特別以輕質鋁合金製作了一套極具跑車化的換檔 板,以軟盤弧位及人體學設計,好讓駕駛者可以雙手緊握 軟盤的同時更可用彈指方式快速轉檔。



## AutoExe匙扣

■ AutoExe的匙扣可直接安放在Mazda 6的 KeyLess及車匙上,可作美化及點綴用途。



### 碳纖真皮波的

■ 手駅十足的AutoExe碳纖真皮波的,除了設有透氣真皮皮 革製作外,更設有碳纖裝飾,令車廂跑味加強。

AutoExe廠方特別為Mazda 6 (GH-03)車系推出了一系列車 架強化部件,針對車架弱點作出補強!分別推出頭頂Bar、 Room Bar、車底頭陣Bar、尾搭頂X型Bar、車底六點式底架 及左右車陣強化Bar。底架以剛性十足的銅鐵管所製成,有 效穩固車架剛性,可令攻彎感覺更