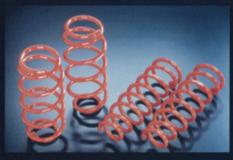

# Low Down彈弓

■ AutoExe廠方根據低重心處理與車身穩定為重點, 加強彈弓運動性能為主,比原裝車身高度可下調30mm 左右。由分段強化的圈數比率而製成,不損原裝避震 機的特性,亦能加強彈弓的回彈速度,在舒適性及運 動性兩者之間取得平衡及提升操控性能的效果。