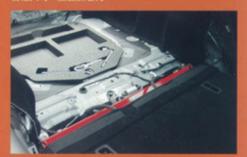

### **Room Bar**

■ AutoExe除了在車架底盤及塔頂位置先後作出補強外, 更為Mazda6的車廂追加了一條Room Bar,加裝在車陣位 置,提高車架的抗扭能力,直接加強車架剛性80%。