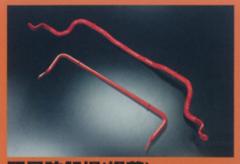

原裝的橡 膠喉管更有效減少因老化及熱力所導致的膨脹反應,可 令煞車反應更直接有信心。

## 四出不銹網排氣喉

■ 以震撼的雙出排氣口形式設計的四出雙 鼓不銹鋼AutoExe排氣喉・安裝後可直接提 高引擎扭力・對於中高轉速都有著顯著的提 升・同時有著震振的高頻排氣聲浪。





# 0~400度迫力皮

■ 採用適合於街道上使用的非石棉混合纖維製成,有效抑制煞車皮產生的碳粉,初期煞車表現強勁,是追求制動力與器著力量的煞車皮,直接對應原裝煞車卡鉗安裝使用。





# AutoExe高性能絞牙避震機

■ 採用乘坐感與耐久度同樣出色的複合筒式設計,實現了 車身高度與減震抗傾的高精密調節,而針對吸震筒初段與未 段的不同衰減力,微調功能更有效地把車身搖擺性控制,所 以其避震機有著十二段軟硬調較,針對個人化操控以及不同 地區路面作出適當的調節,令操控性能更加如虎添翼。



# Low Down彈弓

■ AutoExe廠方根據低重心處理與車身穩定為重點, 加強彈弓運動性能為主,比原裝車身高度可下調30mm 左右。由分段強化的圈數比率而製成,不損原裝避震 機的特性,亦能加強彈弓的回彈速度,在舒適性及運 動性兩者之間取得平衡及提升操控性能的效果。



# AutoExe高流量風隔Kit

■ 直接對應原裝風箱安裝使用的AutoExe高流量風 隔Kit,配用K&N三層式製作風隔,額外設有導風鎌 板,有良好的隔塵及吸風作用,可直接令油門反應 加強。





# AutoExe風箱

■ 裝上AutoExe風箱後,可把吸氣導風管因彎曲產生的反抗風阻除去,加入新設計的直流 導風管,從而由前頭緩衝區所導入的生風,以直壓方式進入引擎。而碳纖物料製成的風箱 能完全隔斷引擎產生的熱力及亂流,內裡設有國錐型的高流量風隔,有效加大吸風流量及 面積,使吸風能力達至低阻力及高壓導入的效果。





### 頭尾防傾桿(蝦蘇)

■ AutoExe頭尾防傾桿,用上鋼鐵管製成的平衡桿,以中空設計,具有出眾的韌性,能使懸掛系統保持最佳平衡性入學,加強抓著力。



### **Room Bar**

■ AutoExe除了在車架底盤及塔頂位置先後作出補強外, 更為Mazda6的車廂追加了一條Room Bar,加裝在車陣位 置,提高車架的抗扭能力,直接加強車架剛性80%。







## 真皮軚環套

■ 為了提高車廂跑味,AutoExe更為Mazda 6設 計了一個紅或黑色的真皮軟環套,可直接對應 原裝軟環安裝使用,可加強握手軟威,提高駕 駛樂證。



### AutoExe桶椅

■ 具有良好的承托力及包裹性能的AutoExe桶椅,它以黑色 慶皮物料製作,內設乘坐威出眾的海綿,可穩固地承托駕駛 者,同時座椅以低重心設計,絕對可提供一個安全既舒適的 環境給予駕駛者,更可令車廂增添一份跑味。



# 跑車化換檔板

■ 本身的原裝軟盤轉檔桿是以塑膠製作,AutoExe為了加強 其質威,特別以輕質鋁合金製作了一套極具跑車化的換檔 板,以軟盤弧位及人體學設計,好讓駕駛者可以雙手緊握 軟盤的同時更可用彈指方式快速轉檔。



## AutoExe匙扣

■ AutoExe的匙扣可直接安放在Mazda 6的 KeyLess及車匙上,可作美化及點綴用途。



### 碳纖真皮波的

■ 手駅十足的AutoExe碳纖真皮波的,除了設有透氣真皮皮 革製作外,更設有碳纖裝飾,令車廂跑味加強。

AutoExe廠方特別為Mazda 6 (GH-03)車系推出了一系列車 架強化部件,針對車架弱點作出補強!分別推出頭頂Bar、 Room Bar、車底頭陣Bar、尾搭頂X型Bar、車底六點式底架 及左右車陣強化Bar。底架以剛性十足的銅鐵管所製成,有 效穩固車架剛性,可令攻彎感覺更實在