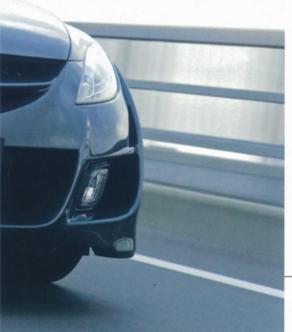

## **AutoExe Body Kit Aero 1**

■ Aero 1的頭泵把與中網連成一體化,延續超低風阻的飛行式設計,兩側入風口有如展翅的側翼,能提升引擎及煞車碟的散熱效能,加上前泵把下裙能產生更佳的下壓力,能使新Mazda 6在高速行駛時有著高性能釋車的駕駛樂繼。

## **AutoExe Body Kit Aero 2**

■ 頭泵把與中網設計一體化,革新時代創意之 餘,新設計能提升引擎及迫力碟的散熱效能,加 上前泵把下裙能產生更佳的下壓力,絕對是功 能與外形同時兼備的產品,外觀以獨創的(Two Tone)方法設計,令頭泵把具有一體化的性能又 同時擁有層次威。