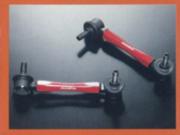

# 頭、尾頂Bar套装

■ 可更鞏固底擔部件的AutoExe頭底架拉桿・用 ■ 可令車架更紮實就是加裝此套AutoExe頭、尾頂Bar套

■ 此套是AutoExe專為Mazda 6特別推出 的頭尾波子拉桿,可因應個人喜好而設 定最理想的Camber角度。