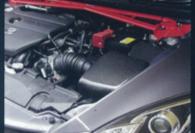

# AutoExe風箱

■ 裝上AutoExe風箱後,可把吸氣導風管因彎曲產生的反抗風阻除去,加入新設計的直流 導風管,從而由前頭緩衝區所導入的生風,以直壓方式進入引擎。而碳纖物料製成的風箱 能完全隔斷引擎產生的熱力及亂流,內裡設有國錐型的高流量風隔,有效加大吸風流量及 面積,使吸風能力達至低阻力及高壓導入的效果。