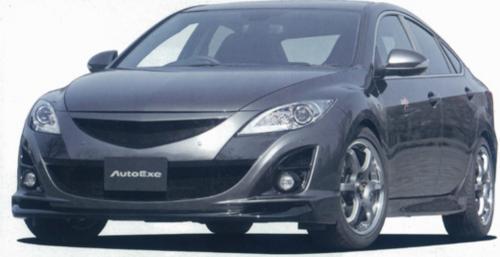

### 雙出燕子喉

■ 全不銹鋼物料製作的AuroExe雙出燕子喉 更換後可降低排氣的阻力、喉管直徑擴大, 加大排氣流量、令排氣效率更順暢,而且加 速時更會產生出低頻震動的效果。

## 四出不銹網排氣喉

■ 以震撼的雙出排氣口形式設計的四出雙 鼓不銹鋼AutoExe排氣喉・安裝後可直接提 高引擎扭力・對於中高轉速都有著顯著的提 升・同時有著震振的高頻排氣聲浪。