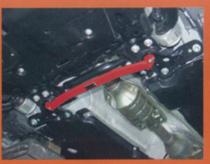

### **Room Bar**

■ AutoExe除了在車架底盤及塔頂位置先後作出補強外, 更為Mazda6的車廂追加了一條Room Bar,加裝在車陣位 置,提高車架的抗扭能力,直接加強車架剛性80%。

### 碳纖真皮波的

■ 手駅十足的AutoExe碳纖真皮波的,除了設有透氣真皮皮 革製作外,更設有碳纖裝飾,令車廂跑味加強。

AutoExe廠方特別為Mazda 6 (GH-03)車系推出了一系列車 架強化部件,針對車架弱點作出補強!分別推出頭頂Bar、 Room Bar、車底頭陣Bar、尾搭頂X型Bar、車底六點式底架 及左右車陣強化Bar。底架以剛性十足的銅鐵管所製成,有 效穩固車架剛性,可令攻彎感覺更實在靈活。